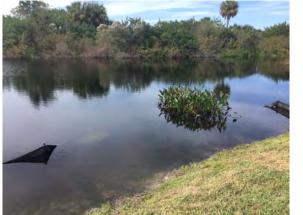

#### **Target:**

Shoreline weeds

December, 2019

December, 2019

**Management Summarv** 

Overall, the ponds within the Harrison Ranch CDD continue to display positive results following routine maintenance visits targeting invasive weeds, algae, and submersed vegetation. During inspection it was evident that shoreline weeds were the main issue within the ponds inspected. Inspection was performed on 11/25/2019 on Ponds #24, #25, #26, #28, #44, #45, #46, #47, #48, and #49 within the Harrison Ranch CDD. All of the ponds inspected were observed to have no algae development at the time. This will likely be continuing as the water temperatures throughout the state drop and reduce the speed at which algae can reproduce.

During inspection Ponds #24, #25, #45, #46, #47, #48, and #49 were observed with developing shoreline invasive weeds. Majority of the sites were developing typical invasive weeds and will be treated during our next routine visit. Positive results should be evident within 14-21 days following application. Pond #47 was observed to be the worst of the sites with developing Creeping Water Primrose reaching out into the open water from the shoreline.