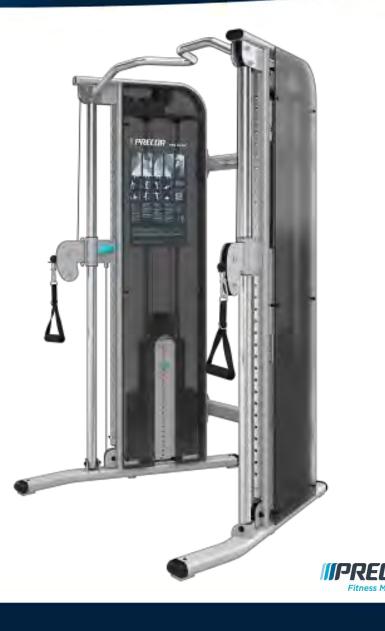

#### Fit-Rev:

They have provided 2 separate proposals as follows:

Option 1: All new PRECOR cardio equipment (different variety to match residents' needs) 3 treadmills 1 elliptical 1 Adaptive motion trainer (works as a treadmill/elliptical/stair climber) 1 recumbent bike 1 upright bike 1 rower

Option 2: Same cardio equipment as above, but upgraded to include 10" media adapter (individual tv screen on each machine.) Would also be wifi enabled to allow users to log into their own Netflix account, etc.

Both options include the following all new weight equipment:

Functional strength trainer Chest press Leg extension/leg curl Leg press/calf extension Multi adjustable bench Adjustable decline bench Wall mounted area for trx, etc. Various dumbbells, kettlebells, balls, workout rope, etc.