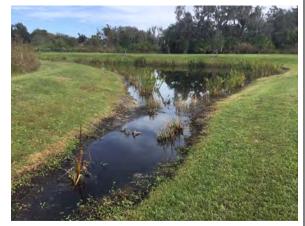

#### **Target:**

Shoreline weeds

December, 2019

December, 2019

**Management Summarv** 

Overall, the ponds within the Harrison Ranch CDD continue to display positive results following routine maintenance visits targeting invasive weeds, algae, and submersed vegetation. During inspection it was evident that shoreline weeds were the main issue within the ponds inspected. Inspection was performed on 11/25/2019 on Ponds #24, #25, #26, #28, #44, #45, #46, #47, #48, and #49 within the Harrison Ranch CDD. All of the ponds inspected were observed to have no algae development at the time. This will likely be continuing as the water temperatures throughout the state drop and reduce the speed at which algae can reproduce.

During inspection Ponds #24, #25, #45, #46, #47, #48, and #49 were observed with developing shoreline invasive weeds. Majority of the sites were developing typical invasive weeds and will be treated during our next routine visit. Positive results should be evident within 14-21 days following application. Pond #47 was observed to be the worst of the sites with developing Creeping Water Primrose reaching out into the open water from the shoreline.