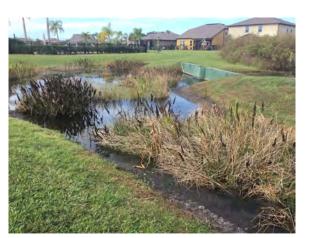

## Tab 1

Reason for Inspection: Monthly required

Inspection Date: 11/25/2019

11/25/2019

#### **Target:**

Shoreline weeds

December, 2019

December, 2019

**Management Summarv** 

Overall, the ponds within the Harrison Ranch CDD continue to display positive results following routine maintenance visits targeting invasive weeds, algae, and submersed vegetation. During inspection it was evident that shoreline weeds were the main issue within the ponds inspected. Inspection was performed on 11/25/2019 on Ponds #24, #25, #26, #28, #44, #45, #46, #47, #48, and #49 within the Harrison Ranch CDD. All of the ponds inspected were observed to have no algae development at the time. This will likely be continuing as the water temperatures throughout the state drop and reduce the speed at which algae can reproduce.

During inspection Ponds #24, #25, #45, #46, #47, #48, and #49 were observed with developing shoreline invasive weeds. Majority of the sites were developing typical invasive weeds and will be treated during our next routine visit. Positive results should be evident within 14-21 days following application. Pond #47 was observed to be the worst of the sites with developing Creeping Water Primrose reaching out into the open water from the shoreline.