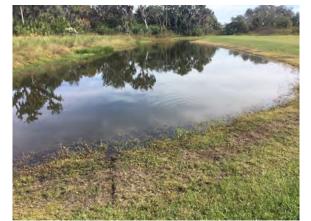

#### **Target:**

Shoreline weeds

December, 2019

December, 2019

**Management Summarv** 

Overall, the ponds within the Harrison Ranch CDD continue to display positive results following routine maintenance visits targeting invasive weeds, algae, and submersed vegetation. During inspection it was evident that shoreline weeds were the main issue within the ponds inspected. Inspection was performed on 11/25/2019 on Ponds #24, #25, #26, #28, #44, #45, #46, #47, #48, and #49 within the Harrison Ranch CDD. All of the ponds inspected were observed to have no algae development at the time. This will likely be continuing as the water temperatures throughout the state drop and reduce the speed at which algae can reproduce.

#### **Comments:**

Site looks good

Site was in good condition during inspection. No algae or shoreline weeds were observed.