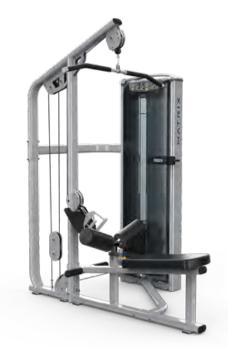

## Lat Pulldown / Seated Row VS-S331

- Thigh pad easily adjusts to provide stability and comfort
- Elevated foot rests provide stability and comfort during heavy lifts
- Stainless-steel cable guides provide added protection for lasting durability
- Clearly indicated adjustments for ease of use

| ADJUSTMENTS                               |     |  |  |
|-------------------------------------------|-----|--|--|
| Color coded pivots & points of adjustment | Yes |  |  |
|                                           |     |  |  |
| FRAME & CABLES                            |     |  |  |
|                                           |     |  |  |

| Frame color        | Iced Silver                             |
|--------------------|-----------------------------------------|
| Frame finish       | Proprietary two-coat powder process     |
| Cable transmission | Internally lubricated cables & fittings |
| Machine anchoring  | Machine anchoring locations             |

| TECH SPECS                                   |                                                  |
|----------------------------------------------|--------------------------------------------------|
| Product Weight (Standard Stack)              | 246 kg / 543 lbs.                                |
| Product Weight (Heavy Stack)                 | 278 kg / 613 lbs.                                |
| Overall Dimensions (L $\times$ W $\times$ H) | 180.5 x 157.9 x 226.3 cm / 71.1" x 62.2" x 89.1" |

| USER AMENITIES       |                                                                                                                |
|----------------------|----------------------------------------------------------------------------------------------------------------|
| Rear placards        | Color-coded machine identification & machine specific stretching                                               |
| Front placards       | Muscle call outs, machine specific stretching, start & finish exercise illustrations, proper machine movements |
| Placard color coding | Yellow (upper body)                                                                                            |
| Contoured seat       | Yes                                                                                                            |
| Personal storage     | Bottle holder, storage area and towel holder (towel holder on rep counter only)                                |
| Rep counter          | Electronic counter displays reps, exercise time and rest time & provides towel holder hook                     |

| WARRANTY                        |          |
|---------------------------------|----------|
| Frame and welds (not coatings)  | 10 years |
| Weight Stacks                   | 5 years  |
| Pulleys & Pivot Bearings        | 5 years  |
| Other Items Not Specified       | 3 years  |
| Labor                           | 3 years  |
| Upholstery/cables/grips/springs | 1 year   |

| •      |       |
|--------|-------|
| Access | ories |
| ////// | 01105 |

6 months

Air Filled Shock

90 days

| WEIGHT STACK              |                             |  |
|---------------------------|-----------------------------|--|
| Weight stack guarding     | Full front and rear shields |  |
| Incremental weight system | 5 lbs (2.3 kg)              |  |
| Standard Stack            | 72.6 kg / 160 lbs.          |  |
| Heavy Stack               | 104.3 kg / 230 lbs.         |  |