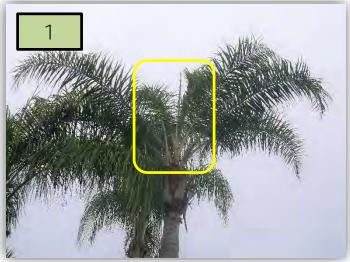

 We may have a "minors" nutrient deficiency in at least one or two of our palms. This photo was taken of one of the Queen Palms at the Brahman Club. Symptoms can be a crinkling of leaflets or spear leaves not fully developing. (Pic 1)