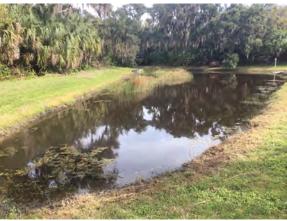

#### **Target:**

Shoreline weeds

December, 2019

December, 2019

**Management Summarv** 

Overall, the ponds within the Harrison Ranch CDD continue to display positive results following routine maintenance visits targeting invasive weeds, algae, and submersed vegetation. During inspection it was evident that shoreline weeds were the main issue within the ponds inspected. Inspection was performed on 11/25/2019 on Ponds #24, #25, #26, #28, #44, #45, #46, #47, #48, and #49 within the Harrison Ranch CDD. All of the ponds inspected were observed to have no algae development at the time. This will likely be continuing as the water temperatures throughout the state drop and reduce the speed at which algae can reproduce.

During inspection Ponds #24, #25, #45, #46, #47, #48, and #49 were observed with developing shoreline invasive weeds. Majority of the sites were developing typical invasive weeds and will be treated during our next routine visit. Positive results should be evident within 14-21 days following application. Pond #47 was observed to be the worst of the sites with developing Creeping Water Primrose reaching out into the open water from the shoreline.