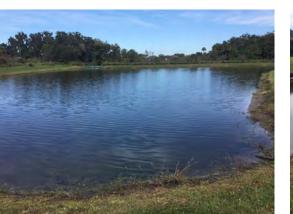

#### **Site:** 24

#### **Comments:**

Normal growth observed

Minor developing Torpedograss and Alligatorweed were observed along the shoreline.

#### **Action Required:**

Routine maintenance next visit

#### **Target:**

Shoreline weeds