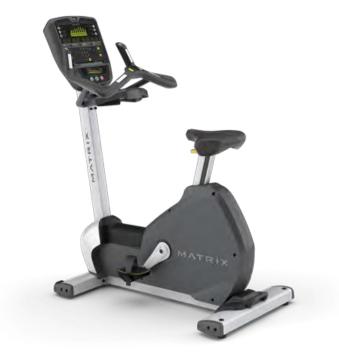

## U3x Upright Cycle

- LED console display with expanded feedback offers intuitive operation
- WiFi connectivity accommodates optional Matrix Asset Management system and Workout Tracking Network
- Compatible with xID single-point user sign-in for a seamless personal experience
- USB port offers charging for most smartphones and tablets
- Intuitive one-hand adjustment fine-tunes seat position
- Race-inspired handles provide a comfortable ride experience
- Step-thru entry for easy access
- Self-powered system provides cost-savings and freedom of placement within facility

| CONSOLE                                       |                                                                                                                                                                            |
|-----------------------------------------------|----------------------------------------------------------------------------------------------------------------------------------------------------------------------------|
| Display Type                                  | Dot-matrix LED with profile display                                                                                                                                        |
| Display Feedback                              | Time of Day, Time Elapsed, Time Remaining, Total Program Time, Distance<br>(Kilometers or Miles), Calories, Level, Speed, RPM, Heart Rate, METs, Watts,<br>Workout Profile |
| Secondary Data Display                        | No                                                                                                                                                                         |
| User-defined Multi-language Display           | Accessible only through Manager Menu: English, German, French, Italian, Spanish,<br>Dutch, Portuguese, Japanese, Swedish, Finnish, Turkish, Polish                         |
| Resistance Range                              | 1-30                                                                                                                                                                       |
| Workouts                                      | Manual, Constant Watts, Fat Burn, Interval Training, Target HR, Fitness Test                                                                                               |
| CSAFE Ready-FitLinxx <sup>™</sup>             | Yes                                                                                                                                                                        |
| IPTV Compatible                               | No                                                                                                                                                                         |
| Pro:Idiom Compatible                          | Optional - add-on TV                                                                                                                                                       |
| FitTouch™                                     | No                                                                                                                                                                         |
| Instant On Technology                         | Yes                                                                                                                                                                        |
| One-button Start                              | Yes                                                                                                                                                                        |
| On-the-fly Program Change                     | Yes                                                                                                                                                                        |
| Integrated Vista Clear™ Television Technology | No                                                                                                                                                                         |
| FITCONNEXION <sup>™</sup> Ready               | Yes                                                                                                                                                                        |
| WiFi Enabled                                  | Optional                                                                                                                                                                   |
| Bluetooth Enabled                             | No                                                                                                                                                                         |
| iPod                                          | Charging only                                                                                                                                                              |
| Multimedia Playback                           | No                                                                                                                                                                         |
| Personal Fan                                  | No                                                                                                                                                                         |
| Personal Trainer Portal Compatible            | No                                                                                                                                                                         |
| USB Port                                      | Yes                                                                                                                                                                        |
| Virtual Active™                               | No                                                                                                                                                                         |
| Asset Management Compatible                   | Yes                                                                                                                                                                        |
| Workout Tracking Network Compatible           | Yes                                                                                                                                                                        |

| Web Connectivity                       | No 10 of 17 |
|----------------------------------------|-------------|
| Facility Communication Portal/Calendar | No          |
| RFID Compatible                        | No          |
| Pause Function                         | Yes         |
| Reading Rack                           | Yes         |

| FEATURES                |                                         |
|-------------------------|-----------------------------------------|
| Contact & Telemetric HR | Yes                                     |
| Handlebar Design        | Molded racing design with elbow support |
| Integrated Arm Rests    | Yes                                     |
| Remote Buttons          | Yes                                     |
| Bottle Holder           | Yes                                     |

#### RESISTANCE SYSTEM

Resistance System

Brushless generator

| TECH SPECS           |                                                 |
|----------------------|-------------------------------------------------|
| Crank Design         | Three piece with forged arms                    |
| Power Requirements   | Self-powered / powered 100v-240v - 50/60Hz AC   |
| Minimum Watts        | 4 powered / 7 self-powered                      |
| Minimum RPM          | 25 powered / 25 self-powered                    |
| Assembled Dimensions | 130.7 x 65.4 x 153.7 cm / 51.5" x 25.7" x 60.5" |
| Max User Weight      | 182 kg / 400 lbs.                               |
| Assembled Weight     | 86.3 kg / 190.2 lbs.                            |
| Shipping Weight      | 99.7 kg / 219.7 lbs.                            |