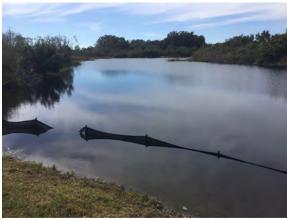

#### **Target:**

Shoreline weeds

December, 2019

December, 2019

**Management Summarv** 

Overall, the ponds within the Harrison Ranch CDD continue to display positive results following routine maintenance visits targeting invasive weeds, algae, and submersed vegetation. During inspection it was evident that shoreline weeds were the main issue within the ponds inspected. Inspection was performed on 11/25/2019 on Ponds #24, #25, #26, #28, #44, #45, #46, #47, #48, and #49 within the Harrison Ranch CDD. All of the ponds inspected were observed to have no algae development at the time. This will likely be continuing as the water temperatures throughout the state drop and reduce the speed at which algae can reproduce.

During inspection Ponds #24, #25, #45, #46, #47, #48, and #49 were observed with developing shoreline invasive weeds. Majority of the sites were developing typical invasive weeds and will be treated during our next routine visit. Positive results should be evident within 14-21 days following application. Pond #47 was observed to be the worst of the sites with developing Creeping Water Primrose reaching out into the open water from the shoreline.