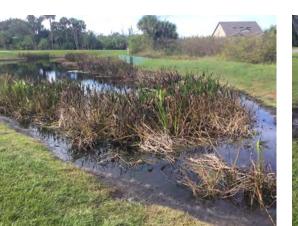

#### **Target:**

Shoreline weeds

December, 2019

December, 2019

**Management Summarv** 

Overall, the ponds within the Harrison Ranch CDD continue to display positive results following routine maintenance visits targeting invasive weeds, algae, and submersed vegetation. During inspection it was evident that shoreline weeds were the main issue within the ponds inspected. Inspection was performed on 11/25/2019 on Ponds #24, #25, #26, #28, #44, #45, #46, #47, #48, and #49 within the Harrison Ranch CDD. All of the ponds inspected were observed to have no algae development at the time. This will likely be continuing as the water temperatures throughout the state drop and reduce the speed at which algae can reproduce.

During inspection Ponds #24, #25, #45, #46, #47, #48, and #49 were observed with developing shoreline invasive weeds. Majority of the sites were developing typical invasive weeds and will be treated during our next routine visit. Positive results should be evident within 14-21 days following application. Pond #47 was observed to be the worst of the sites with developing Creeping Water Primrose reaching out into the open water from the shoreline.