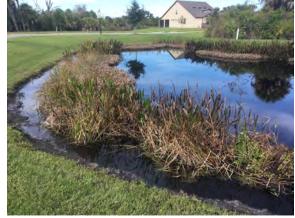

#### **Target:**

Shoreline weeds

December, 2019

December, 2019

**Management Summarv** 

Overall, the ponds within the Harrison Ranch CDD continue to display positive results following routine maintenance visits targeting invasive weeds, algae, and submersed vegetation. During inspection it was evident that shoreline weeds were the main issue within the ponds inspected. Inspection was performed on 11/25/2019 on Ponds #24, #25, #26, #28, #44, #45, #46, #47, #48, and #49 within the Harrison Ranch CDD. All of the ponds inspected were observed to have no algae development at the time. This will likely be continuing as the water temperatures throughout the state drop and reduce the speed at which algae can reproduce.

During inspection Ponds #24, #25, #45, #46, #47, #48, and #49 were observed with developing shoreline invasive weeds. Majority of the sites were developing typical invasive weeds and will be treated during our next routine visit. Positive results should be evident within 14-21 days following application. Pond #47 was observed to be the worst of the sites with developing Creeping Water Primrose reaching out into the open water from the shoreline.