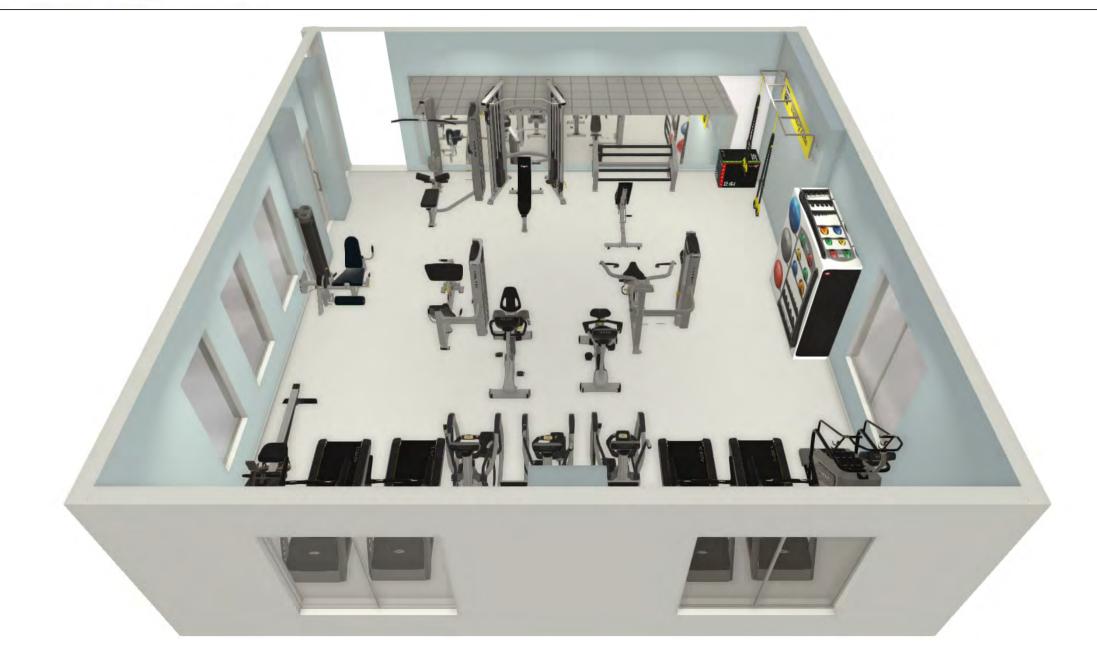

#### Fit-Rev:

They have provided 2 separate proposals as follows:

Option 1: All new PRECOR cardio equipment (different variety to match residents' needs) 3 treadmills 1 elliptical 1 Adaptive motion trainer (works as a treadmill/elliptical/stair climber) 1 recumbent bike 1 upright bike 1 rower

Option 2: Same cardio equipment as above, but upgraded to include 10" media adapter (individual tv screen on each machine.) Would also be wifi enabled to allow users to log into their own Netflix account, etc.

Both options include the following all new weight equipment:

Functional strength trainer Chest press Leg extension/leg curl Leg press/calf extension Multi adjustable bench Adjustable decline bench Wall mounted area for trx, etc. Various dumbbells, kettlebells, balls, workout rope, etc.