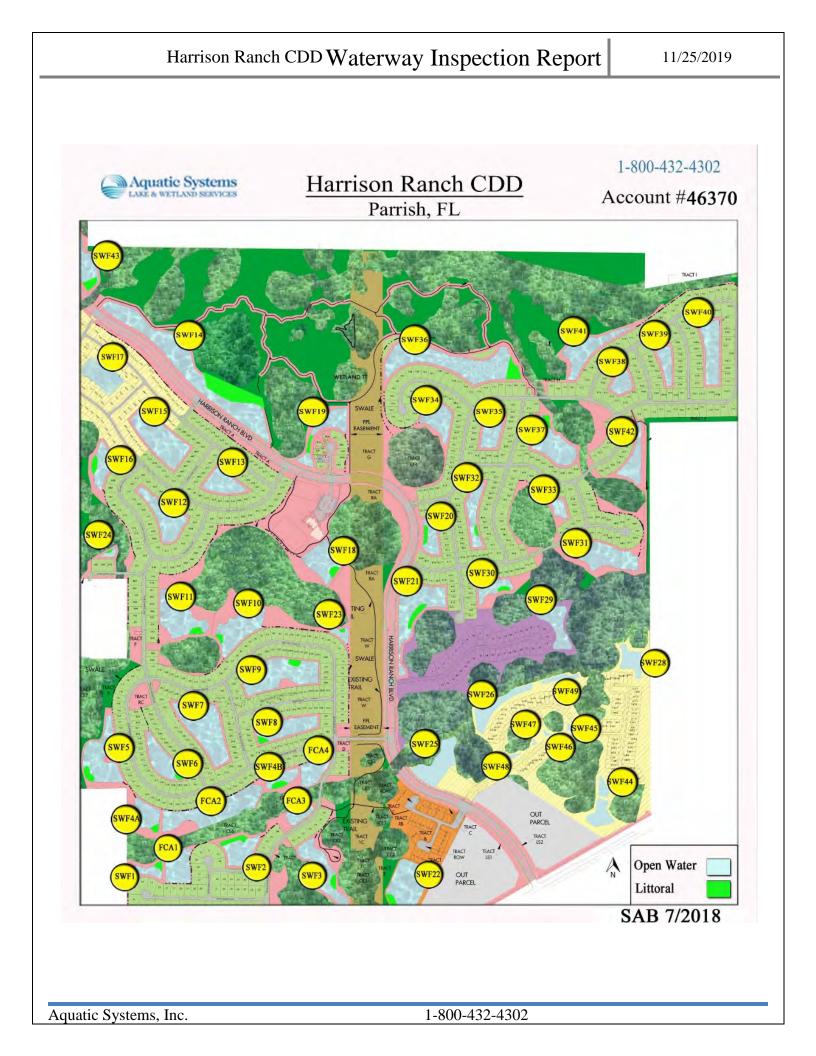

## Tab 1

Reason for Inspection: Monthly required

Inspection Date: 11/25/2019

|                  | TABLE OF CONTENTS |    |
|------------------|-------------------|----|
|                  |                   | Pg |
| SITE ASSESSMENTS |                   |    |
| Ponds 24, 25, 26 |                   | 3  |
| Ponds 28, 44, 45 |                   | 4  |
| Ponds 46, 47, 48 |                   | 5  |
| Ponds 49         |                   | 6  |