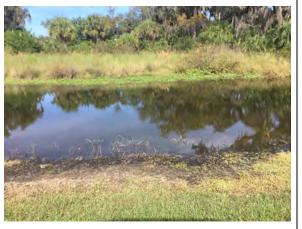

#### **Target:**

Shoreline weeds

December, 2019

December, 2019

**Management Summarv** 

Overall, the ponds within the Harrison Ranch CDD continue to display positive results following routine maintenance visits targeting invasive weeds, algae, and submersed vegetation. During inspection it was evident that shoreline weeds were the main issue within the ponds inspected. Inspection was performed on 11/25/2019 on Ponds #24, #25, #26, #28, #44, #45, #46, #47, #48, and #49 within the Harrison Ranch CDD. All of the ponds inspected were observed to have no algae development at the time. This will likely be continuing as the water temperatures throughout the state drop and reduce the speed at which algae can reproduce.

Pond #28 was observed with minor developing submersed Babytears along the shoreline. This is a native vegetation that helps provide habitat, shoreline sediment control, increased water clarity, and food for certain aquatic species. Although native, the vegetation can become out of control as it reaches the waters surface acting as a base for algae to grow around increasing algae formation along the shoreline. For this reason, the submersed vegetation will be treated to prevent it from reaching the waters surface.