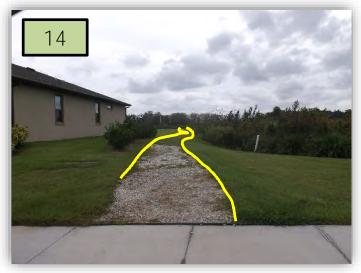

### Normande East, 58th Street East & Lift Station

- 12. Approaching Normande east from the south, continue fungicide treatment on the Variegated Pittosporum until no new symptoms appear. Trim out brown limbs. Remove dead growth in the Flax Lily.
- 13. There is still Spanish Moss hanging off the small street trees inside Normande East as well as broken tree straps that need to be removed.
- 14. The trail leading south from 48<sup>th</sup> Street East in Normande East has now become inundated with weeds. (Pic 14)