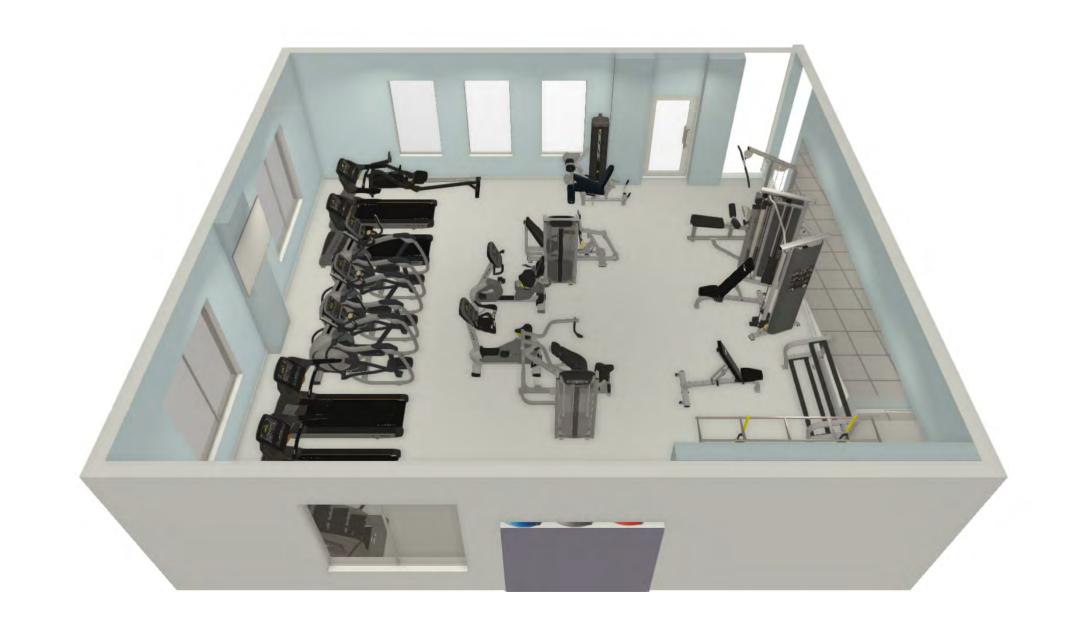

#### Fit-Rev:

They have provided 2 separate proposals as follows:

Option 1: All new PRECOR cardio equipment (different variety to match residents' needs) 3 treadmills 1 elliptical 1 Adaptive motion trainer (works as a treadmill/elliptical/stair climber) 1 recumbent bike 1 upright bike 1 rower

Option 2: Same cardio equipment as above, but upgraded to include 10" media adapter (individual tv screen on each machine.) Would also be wifi enabled to allow users to log into their own Netflix account, etc.

Both options include the following all new weight equipment:

Functional strength trainer Chest press Leg extension/leg curl Leg press/calf extension Multi adjustable bench Adjustable decline bench Wall mounted area for trx, etc. Various dumbbells, kettlebells, balls, workout rope, etc.