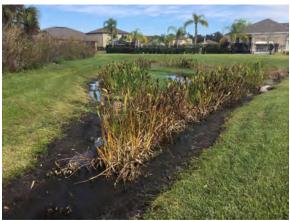

## Tab 1

Reason for Inspection: Monthly required

Inspection Date: 11/25/2019

#### **Target:**

Shoreline weeds

December, 2019

December, 2019

**Management Summarv** 

Overall, the ponds within the Harrison Ranch CDD continue to display positive results following routine maintenance visits targeting invasive weeds, algae, and submersed vegetation. During inspection it was evident that shoreline weeds were the main issue within the ponds inspected. Inspection was performed on 11/25/2019 on Ponds #24, #25, #26, #28, #44, #45, #46, #47, #48, and #49 within the Harrison Ranch CDD. All of the ponds inspected were observed to have no algae development at the time. This will likely be continuing as the water temperatures throughout the state drop and reduce the speed at which algae can reproduce.

During inspection Ponds #24, #25, #45, #46, #47, #48, and #49 were observed with developing shoreline invasive weeds. Majority of the sites were developing typical invasive weeds and will be treated during our next routine visit. Positive results should be evident within 14-21 days following application. Pond #47 was observed to be the worst of the sites with developing Creeping Water Primrose reaching out into the open water from the shoreline.

Pond #28 was observed with minor developing submersed Babytears along the shoreline. This is a native vegetation that helps provide habitat, shoreline sediment control, increased water clarity, and food for certain aquatic species. Although native, the vegetation can become out of control as it reaches the waters surface acting as a base for algae to grow around increasing algae formation along the shoreline. For this reason, the submersed vegetation will be treated to prevent it from reaching the waters surface.