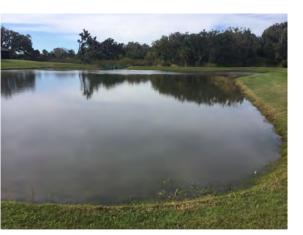

#### **Site:** 25

#### **Comments:**

Normal growth observed

Moderate water depth observed at 1-3 feet. Developing invasive weeds were observed.

#### **Action Required:**

Routine maintenance next visit

#### **Target:**

Shoreline weeds

December, 2019

December, 2019

December, 2019

December, 2019