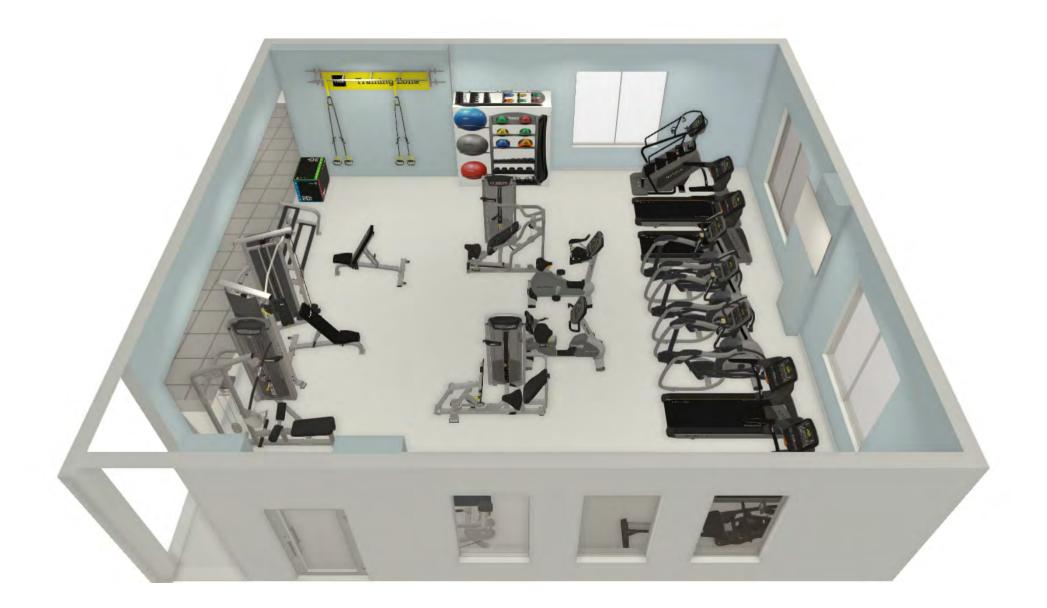

## FITNESS EQUIPMENT RECOMMENDATION

I have received proposals from 2 fitness equipment companies (1 from Commercial Fitness and 2 from Fit-Rev). The breakdown is as follows:

I want to recommend to the board that we move forward with one of the Fit-Rev proposals, both of which are over budget, but represent a complete re-do of the gym. Our gym is very busy and our current equipment is at least 10 years old (some of was likely used when it was installed in the gym). I'm really focused on making Harrison Ranch the premier community in this area and the gym is crucial to our residents.

I believe we would best serve our residents by moving forward with a complete remodel of the gym with Fit-Rev. Their equipment is top of the line and they have confirmed that it will last at least 10 years, longer if we set up a quarterly maintenance program, like we currently have in place with Commercial Fitness. Even if we go with Option 1, which is about \$12,000 over budget, it would be a dramatic improvement. If the Board were to approve Option 2, I would also need to contact Spectrum to get a price for service to each of the pieces, which would impact the operating budget.