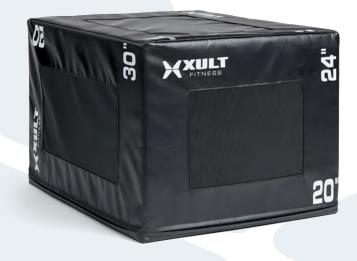

| QTY | MODEL                  | DESCRIPTION                                                                                                                                                                       | UNIT PRICE | LINE TOTAL  |
|-----|------------------------|-----------------------------------------------------------------------------------------------------------------------------------------------------------------------------------|------------|-------------|
| 4   | T3X-05                 | Matrix Treadmill - LED console display                                                                                                                                            | \$3,995.00 | \$15,980.00 |
| 1   | Rower-02               | Matrix RowerX with Magnetic Resistance                                                                                                                                            | \$1,550.00 | \$1,550.00  |
| 1   | C3X-06                 | Matrix Climbmill -LED Console                                                                                                                                                     | \$5,095.00 | \$5,095.00  |
| 1   | U3X-06                 | Matrix Upright Bike - LED Console                                                                                                                                                 | \$2,095.00 | \$2,095.00  |
| 1   | VS-S331-02B1           | Matrix Lat Row STD Stack                                                                                                                                                          | \$2,350.00 | \$2,350.00  |
| 1   | VS-S131-02B1           | Matrix Multi-Press STD Stack                                                                                                                                                      | \$2,350.00 | \$2,350.00  |
| 1   | VS-S70-USB2            | Matrix Leg Press Heavy Stack                                                                                                                                                      | \$3,295.00 | \$3,295.00  |
| 1   | MMOUNT-MMT<br>Z-2KIT-1 | TRX 7ft Multi-Mount - MOUNTING IS NOT PROVIDED BY CFP.                                                                                                                            | \$649.00   | \$649.00    |
| 2   | TRXCLUB4               | TRX Commercial Suspension Trainer                                                                                                                                                 | \$189.00   | \$378.00    |
| 1   | RCK-VERSACF<br>P       | TAG Loaded Rack w/ Stability Balls-55, 65 & 75cm; MedBall 6/8/10/12/15/20; KettleBells 5/8/10/12/15/20/25/30;Rubber Hex Dumbbells 3-25lbs set; 3 Hanging Mats, 4 Resistance Bands | \$1,799.00 | \$1,799.00  |
| 1   | XT-TRI-PLYO            | XULT Tri Plyo Box 20", 24", 30"                                                                                                                                                   | \$449.00   | \$449.00    |
| 1   | Delivery/Install       | Delivery & Installation                                                                                                                                                           | \$225.00   | \$225.00    |
| 1   | REMOVE                 | Existing Equipment Removal & Disposal Service                                                                                                                                     | \$1,085.00 | \$1,085.00  |
|     |                        | Quantum MultiPress,Bi/Tri,Lat/Row,LegPress                                                                                                                                        |            |             |
| 1   | TRADE                  | Trade: Matrix (4) T3x                                                                                                                                                             | -\$800.00  | -\$800.00   |