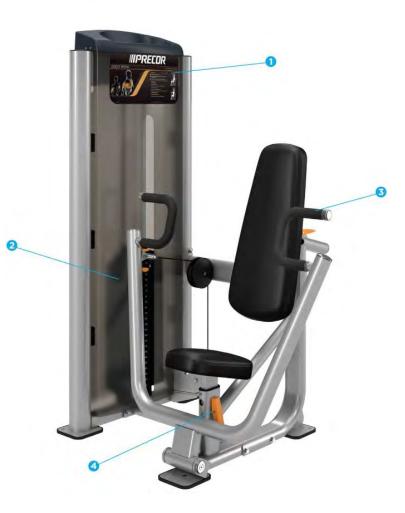

## Multi-Press VS-S131

- Designed for easy entry and exit
- Dual-position hand grips allow for greater training variety
- Elevated foot rests provide stability and comfort during heavy lifts
- Reclined position offers greater lumbar support
- Smoothly transition between exercises with one simple adjustment
- Clearly indicated adjustments for ease of use

| ADJUSTMENTS                               |                      |
|-------------------------------------------|----------------------|
| Color coded pivots & points of adjustment | Yes                  |
| User adjustment range                     | 3 user start options |

| FRAME & CABLES     |                                         |
|--------------------|-----------------------------------------|
| Frame color        | Iced Silver                             |
| Frame finish       | Proprietary two-coat powder process     |
| Cable transmission | Internally lubricated cables & fittings |
| Machine anchoring  | Machine anchoring locations             |

| TECH SPECS                        |                                                  |
|-----------------------------------|--------------------------------------------------|
| Product Weight (Standard Stack)   | 236 kg / 520 lbs.                                |
| Product Weight (Heavy Stack)      | 268 kg / 590 lbs.                                |
| Overall Dimensions (L $x W x H$ ) | 154.3 x 157.2 x 199.9 cm / 60.7" x 61.9" x 78.7" |