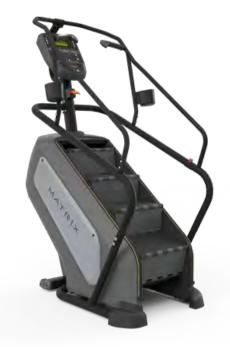

## C3x Climbmill

- LED console display with expanded feedback offers intuitive operation
- WiFi connectivity accommodates optional Matrix Asset Management system and Workout Tracking Network
- Compatible with xID single-point user sign-in for a seamless personal experience
- USB port offers charging for most smartphones and tablets
- 25.4 cm / 10" step depth accommodates a wide range of users, and color variations aid the user in proper foot placement
- Step positioning software ensures the steps will lock at the lowest possible point for for easy entry and exit

- Our exclusive Sweat Management System was designed to track sweat away from the user and critical components – prolonging the life of the product
- Ergo Form Grips with integrated controls enhance comfort and accessibility of key functions
- Anti-rust design prevents corrosion, prolonging the life of the product
- Removable side access panels for easy serviceability
- Oil-free ECB modular drive system for maintenance free performance and quiet operation
- EN ISO 20957-8 certified

| CONSOLE                                       |                                                                                                                                                                               |
|-----------------------------------------------|-------------------------------------------------------------------------------------------------------------------------------------------------------------------------------|
| Connects to Apple Watch                       | No                                                                                                                                                                            |
| Display Type                                  | Dot-matrix LED with profile display                                                                                                                                           |
| Display Feedback                              | Time Elapsed, Time Remaining, Time of Day, Total Program Time, Total Steps,<br>Floors Climbed, Calories, SPM, Average SPM, Heart Rate, METs, Watts, Level,<br>Workout Profile |
| Secondary Data Display                        | No                                                                                                                                                                            |
| User-defined Multi-language Display           | Accessible only through manager menu: English, German, French, Italian,<br>Spanish, Dutch, Portuguese, Japanese, Swedish, Finnish, Turkish, Polish                            |
| Resistance Range                              | 1-25                                                                                                                                                                          |
| Workouts                                      | Manual, Rolling Hills, Interval Training, Fat Burn, HR, Fitness Test (Sub-Maximal<br>Test, WFI Test, CPAT), Constant Watts                                                    |
| CSAFE Ready-FitLinxx <sup>™</sup> Certified   | Yes                                                                                                                                                                           |
| IPTV Compatible                               | No                                                                                                                                                                            |
| Pro:Idiom Compatible                          | Optional - add-on TV                                                                                                                                                          |
| FitTouch™ Technology                          | No                                                                                                                                                                            |
| One-button Start                              | Yes                                                                                                                                                                           |
| On-the-fly Program Change                     | Yes                                                                                                                                                                           |
| Integrated Vista Clear™ Television Technology | No                                                                                                                                                                            |
| FITCONNEXION™ Ready                           | Yes                                                                                                                                                                           |
| WiFi Enabled                                  | Optional                                                                                                                                                                      |
| Bluetooth Enabled                             | No                                                                                                                                                                            |
| iPod® / iPhone® / iPad® Compatible            | Charging only                                                                                                                                                                 |
| Multimedia Playback                           | No                                                                                                                                                                            |
| Personal Fan                                  | No                                                                                                                                                                            |

| Personal Trainer Portal Compatible     | No  |         |
|----------------------------------------|-----|---------|
| USB Port                               | Yes | 8-of 17 |
| Virtual Active <sup>™</sup> Compatible | No  |         |
| Asset Management Compatible            | Yes |         |
| Workout Tracking Network Compatible    | Yes |         |
| Web Connectivity                       | No  |         |
| Facility Communication Portal/Calendar | No  |         |
| RFID Compatible                        | No  |         |
| Pause Function                         | Yes |         |
| Reading Rack                           | Yes |         |
|                                        |     |         |

| FEATURES                |                                          |
|-------------------------|------------------------------------------|
| Step Depth              | 25.4 cm / 10"                            |
| Step Height             | 20.3 cm / 8"                             |
| Contact & Telemetric HR | Yes                                      |
| Delineated Steps        | Yes                                      |
| Handlebar Design        | Optimized handrails with Ergo Form Grips |
| Remote Buttons          | Yes                                      |
| Control Zone            | No                                       |
| Auto-stop Function      | Yes                                      |

 FRAME

 Available Colors
 Iced Silver or Matte Black

| RESISTANCE SYSTEM     |                                                             |
|-----------------------|-------------------------------------------------------------|
| Resistance Technology | ECB with Flywheel                                           |
|                       |                                                             |
| TECH SPECS            |                                                             |
| Power Requirements    | 100v-240v – 50/60Hz AC                                      |
| Assembled Dimensions  | 138 x 85 x 212 cm / 54.5" x 40.3" (with cupholders) x 83.5" |
| Max Llaar Maight      | 182 km / 400 lbc                                            |

| Max User Weight  | 182 kg / 400 lbs. |
|------------------|-------------------|
| Assembled Weight | 160 kg / 353 lbs. |
| Shipping Weight  | 188 kg / 414 lbs. |