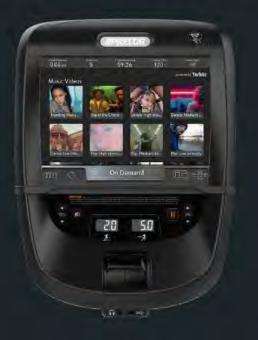

Option 2: Same cardio equipment as above, but upgraded to include 10" media adapter (individual tv screen on each machine.) Would also be wifi enabled to allow users to log into their own Netflix account, etc.

| CONSOLE                                       |                                                                                                                                                                    |
|-----------------------------------------------|--------------------------------------------------------------------------------------------------------------------------------------------------------------------|
| Display Type                                  | Dot-matrix LED with profile display                                                                                                                                |
| Display Feedback                              | Time, Distance (Kilometers or Miles), Calories, Calories per Hour, Speed, Incline,<br>Pace, Average Pace, Heart Rate, METs, Watts, Workout Profile                 |
| Secondary Data Display                        | No                                                                                                                                                                 |
| User-defined Multi-language Display           | Accessible only through manager menu: English, German, French, Italian,<br>Spanish, Dutch, Portuguese, Japanese, Swedish, Finnish, Turkish, Polish                 |
| Workouts                                      | Manual, Rolling Hills, Fat Burn, 5k, Target HR, Gerkin Protocol, Army PFT, Navy PRT,<br>Marine PFT, Air Force PRT, Physical Efficiency Battery (PEB), WFI Protocol |
| CSAFE Ready-FitLinxx <sup>™</sup> Certified   | Yes                                                                                                                                                                |
| IPTV Compatible                               | No                                                                                                                                                                 |
| Pro:Idiom Compatible                          | Optional - add-on TV                                                                                                                                               |
| FitTouch™ Technology                          | No                                                                                                                                                                 |
| One-button Start                              | Yes                                                                                                                                                                |
| On-the-fly Program Change                     | Yes                                                                                                                                                                |
| Integrated Vista Clear™ Television Technology | No                                                                                                                                                                 |
| FITCONNEXION™ Ready                           | Yes                                                                                                                                                                |
| WiFi Enabled                                  | Optional                                                                                                                                                           |
| Bluetooth Enabled                             | No                                                                                                                                                                 |
| iPod® / iPhone® Compatible                    | Charging only                                                                                                                                                      |
| Multimedia Playback                           | No                                                                                                                                                                 |
| Personal Fan                                  | No                                                                                                                                                                 |
| Personal Trainer Portal Compatible            | No                                                                                                                                                                 |
| USB Port                                      | Yes                                                                                                                                                                |
| Virtual Active <sup>™</sup> Compatible        | No                                                                                                                                                                 |
| Asset Management Compatible                   | Yes                                                                                                                                                                |
| Workout Tracking Network Compatible           | Yes                                                                                                                                                                |
| Web Connectivity                              | No                                                                                                                                                                 |
| Facility Communication Portal/Calendar        | No                                                                                                                                                                 |
| RFID Compatible                               | No                                                                                                                                                                 |