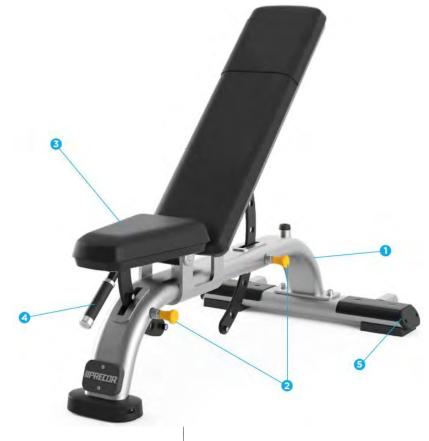

Both options include the following all new weight equipment:

Functional strength trainer Chest press Leg extension/leg curl Leg press/calf extension Multi adjustable bench Adjustable decline bench Wall mounted area for trx, etc. Various dumbbells, kettlebells, balls, workout rope, etc.