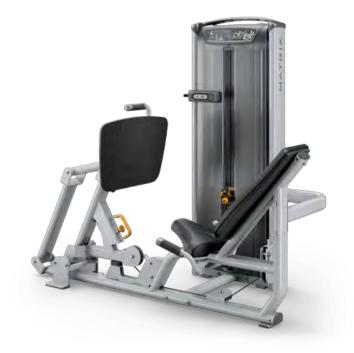

## Lat Pulldown / Seated Row VS-S331

- Thigh pad easily adjusts to provide stability and comfort
- Elevated foot rests provide stability and comfort during heavy lifts
- Stainless-steel cable guides provide added protection for lasting durability
- Clearly indicated adjustments for ease of use

| ADJUSTMENTS                               |     |  |  |
|-------------------------------------------|-----|--|--|
| Color coded pivots & points of adjustment | Yes |  |  |
|                                           |     |  |  |
| FRAME & CABLES                            |     |  |  |
|                                           |     |  |  |

| Frame color        | Iced Silver                             |
|--------------------|-----------------------------------------|
| Frame finish       | Proprietary two-coat powder process     |
| Cable transmission | Internally lubricated cables & fittings |
| Machine anchoring  | Machine anchoring locations             |

| TECH SPECS                                   |                                                  |
|----------------------------------------------|--------------------------------------------------|
| Product Weight (Standard Stack)              | 246 kg / 543 lbs.                                |
| Product Weight (Heavy Stack)                 | 278 kg / 613 lbs.                                |
| Overall Dimensions (L $\times$ W $\times$ H) | 180.5 x 157.9 x 226.3 cm / 71.1" x 62.2" x 89.1" |