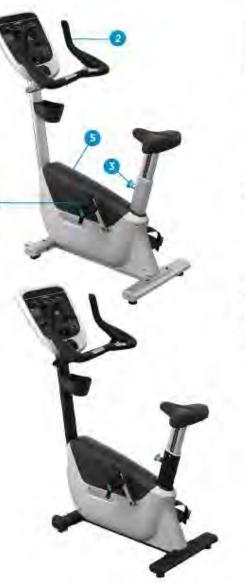

#### Fit-Rev:

They have provided 2 separate proposals as follows:

Option 1: All new PRECOR cardio equipment (different variety to match residents' needs) 3 treadmills 1 elliptical 1 Adaptive motion trainer (works as a treadmill/elliptical/stair climber) 1 recumbent bike 1 upright bike 1 rower

Option 2: Same cardio equipment as above, but upgraded to include 10" media adapter (individual tv screen on each machine.) Would also be wifi enabled to allow users to log into their own Netflix account, etc.

Both options include the following all new weight equipment:

Functional strength trainer Chest press Leg extension/leg curl Leg press/calf extension Multi adjustable bench Adjustable decline bench Wall mounted area for trx, etc. Various dumbbells, kettlebells, balls, workout rope, etc.