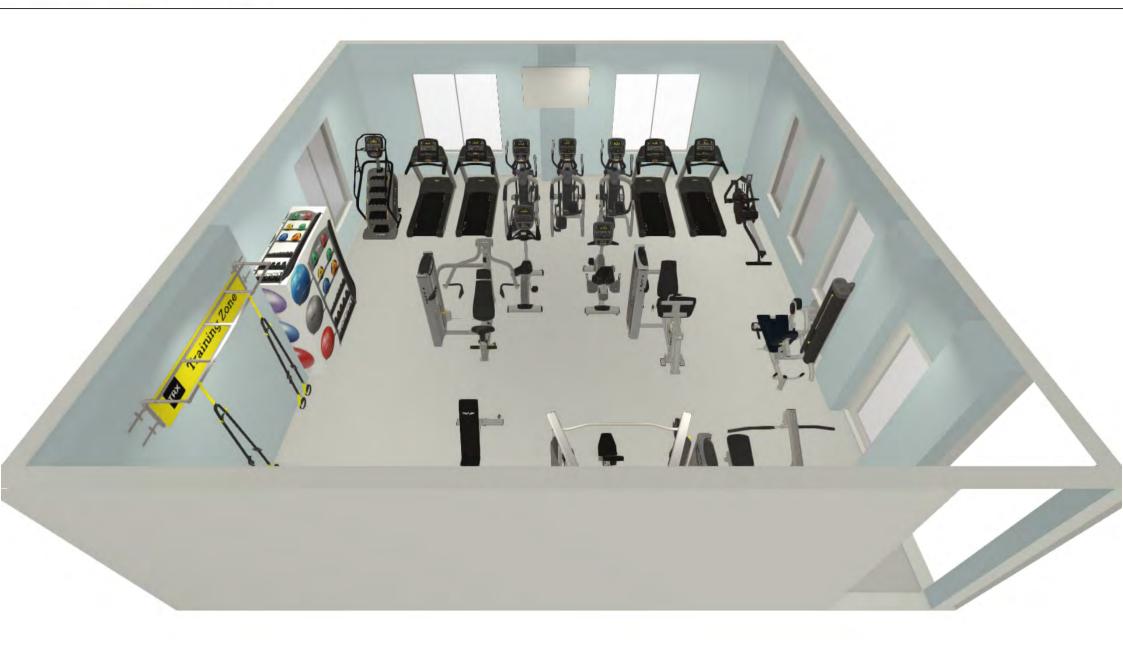

#### Fit-Rev:

They have provided 2 separate proposals as follows:

Option 1: All new PRECOR cardio equipment (different variety to match residents' needs) 3 treadmills 1 elliptical 1 Adaptive motion trainer (works as a treadmill/elliptical/stair climber) 1 recumbent bike 1 upright bike 1 rower

Option 2: Same cardio equipment as above, but upgraded to include 10" media adapter (individual tv screen on each machine.) Would also be wifi enabled to allow users to log into their own Netflix account, etc.

Both options include the following all new weight equipment:

Functional strength trainer Chest press Leg extension/leg curl Leg press/calf extension Multi adjustable bench Adjustable decline bench Wall mounted area for trx, etc. Various dumbbells, kettlebells, balls, workout rope, etc.