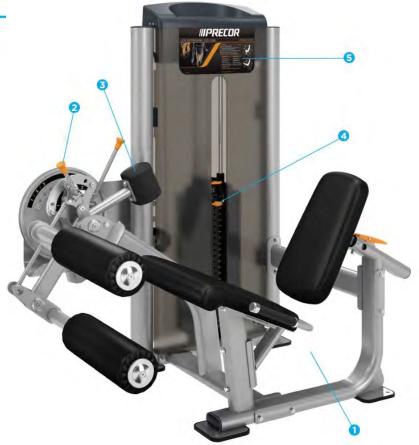

## Lat Pulldown / Seated Row VS-S331

- Thigh pad easily adjusts to provide stability and comfort
- Elevated foot rests provide stability and comfort during heavy lifts
- Stainless-steel cable guides provide added protection for lasting durability
- Clearly indicated adjustments for ease of use

| ADJUSTMENTS                               |     |  |  |
|-------------------------------------------|-----|--|--|
| Color coded pivots & points of adjustment | Yes |  |  |
|                                           |     |  |  |
| FRAME & CABLES                            |     |  |  |
|                                           |     |  |  |

| Frame color        | Iced Silver                             |
|--------------------|-----------------------------------------|
| Frame finish       | Proprietary two-coat powder process     |
| Cable transmission | Internally lubricated cables & fittings |
| Machine anchoring  | Machine anchoring locations             |

| TECH SPECS                                   |                                                  |
|----------------------------------------------|--------------------------------------------------|
| Product Weight (Standard Stack)              | 246 kg / 543 lbs.                                |
| Product Weight (Heavy Stack)                 | 278 kg / 613 lbs.                                |
| Overall Dimensions (L $\times$ W $\times$ H) | 180.5 x 157.9 x 226.3 cm / 71.1" x 62.2" x 89.1" |

| USER AMENITIES       |                                                                                                                |
|----------------------|----------------------------------------------------------------------------------------------------------------|
| Rear placards        | Color-coded machine identification & machine specific stretching                                               |
| Front placards       | Muscle call outs, machine specific stretching, start & finish exercise illustrations, proper machine movements |
| Placard color coding | Yellow (upper body)                                                                                            |
| Contoured seat       | Yes                                                                                                            |
| Personal storage     | Bottle holder, storage area and towel holder (towel holder on rep counter only)                                |
| Rep counter          | Electronic counter displays reps, exercise time and rest time & provides towel holder hook                     |

| WARRANTY                        |          |
|---------------------------------|----------|
| Frame and welds (not coatings)  | 10 years |
| Weight Stacks                   | 5 years  |
| Pulleys & Pivot Bearings        | 5 years  |
| Other Items Not Specified       | 3 years  |
| Labor                           | 3 years  |
| Upholstery/cables/grips/springs | 1 year   |

| •      |       |
|--------|-------|
| Access | ories |
| ////// | 01105 |

6 months

Air Filled Shock

90 days

| WEIGHT STACK              |                             |  |
|---------------------------|-----------------------------|--|
| Weight stack guarding     | Full front and rear shields |  |
| Incremental weight system | 5 lbs (2.3 kg)              |  |
| Standard Stack            | 72.6 kg / 160 lbs.          |  |
| Heavy Stack               | 104.3 kg / 230 lbs.         |  |