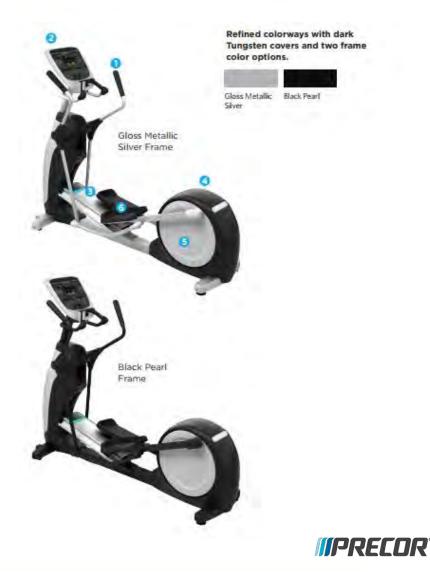

p exercisers informed and engaged.

#### 3. Adjustable CrossRamp\*

With our patented CrossRamp, exercisers can isolate or cross-train specific lower body muscle groups by adjusting the angle of the ramp between 10 and 35 degrees, making it easy for exercisers to focus on their individual fitness goals.

#### 4. Covered Rear Drive Housing

Experience easy maintenance with a covered rear drive housing that enables quick access for cleaning and service.

#### 5. Drive System

Designed for lighter use facilities, the single-stage drive system provides the amazing feel that you and your exercisers have come to expect from Precor.

#### 6. Step-Up Height & Pedal Spacing

The low step-up height improves accessibility and the optimized pedal spacing provides a more natural and comfortable feel.





# AMT 733 Adaptive Motion Trainer

## **Product Features**

#### 1. Heart Rate Monitoring

Touch and telemetry heart rate monitoring instantly analyze an exerciser's heart rate when they enter their age and weight. Heart rate monitoring helps exercisers stay in their fat burn, cardio, or peak target zone for a more efficient workout.

#### 2. P30 Console

The P30 console features easy-to-use motion controls and an LED display that focuses on the essential fitness stats to keep users informed and engaged. Add an optional Entertainment Cap to provide access to a selection of audio channels, including those from wall or ceiling-mounted displays, or a Personal Viewing System (PVS) to give exercisers a more personal entertainment experience with total choice and control.

#### 3. Handlebars