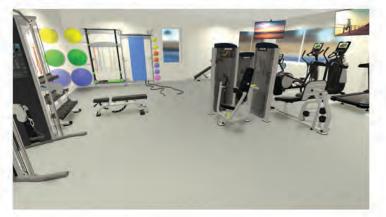

## FITNESS EQUIPMENT RECOMMENDATION

I have received proposals from 2 fitness equipment companies (1 from Commercial Fitness and 2 from Fit-Rev). The breakdown is as follows:

#### **Commercial Fitness:**

Their proposal is for \$39,790.00 but only includes the following:

Cardio Equipment: 4 Treadmills 1 rower 1 stair climber 1 upright bike Weight equipment: 1 lat row 1 multi-press 1 leg press 1 TRX station Various stability balls, medicine balls, kettle bells, dumbbells, etc.

We would keep: 3 ellipticals, recumbent bike, some weight equipment

Trade in on the 4 treadmills: \$800.00

The equipment they are recommending is the same line as we currently have, so there would be little to no obvious improvement. In addition, we would create a "staggered" replacement schedule for the future.

#### Fit-Rev:

They have provided 2 separate proposals as follows:

Option 1: All new PRECOR cardio equipment (different variety to match residents' needs) 3 treadmills 1 elliptical 1 Adaptive motion trainer (works as a treadmill/elliptical/stair climber) 1 recumbent bike 1 upright bike 1 rower

Option 2: Same cardio equipment as above, but upgraded to include 10" media adapter (individual tv screen on each machine.) Would also be wifi enabled to allow users to log into their own Netflix account, etc.

Both options include the following all new weight equipment:

Functional strength trainer Chest press Leg extension/leg curl Leg press/calf extension Multi adjustable bench Adjustable decline bench Wall mounted area for trx, etc. Various dumbbells, kettlebells, balls, workout rope, etc.