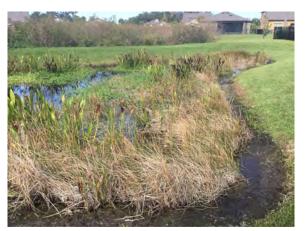

## Tab 1

Reason for Inspection: Monthly required

Inspection Date: 11/25/2019

#### **Target:**

Shoreline weeds

December, 2019

December, 2019

**Management Summarv** 

Overall, the ponds within the Harrison Ranch CDD continue to display positive results following routine maintenance visits targeting invasive weeds, algae, and submersed vegetation. During inspection it was evident that shoreline weeds were the main issue within the ponds inspected. Inspection was performed on 11/25/2019 on Ponds #24, #25, #26, #28, #44, #45, #46, #47, #48, and #49 within the Harrison Ranch CDD. All of the ponds inspected were observed to have no algae development at the time. This will likely be continuing as the water temperatures throughout the state drop and reduce the speed at which algae can reproduce.

During inspection Ponds #24, #25, #45, #46, #47, #48, and #49 were observed with developing shoreline invasive weeds. Majority of the sites were developing typical invasive weeds and will be treated during our next routine visit. Positive results should be evident within 14-21 days following application. Pond #47 was observed to be the worst of the sites with developing Creeping Water Primrose reaching out into the open water from the shoreline.