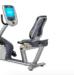

#### Fit-Rev:

They have provided 2 separate proposals as follows:

Option 1: All new PRECOR cardio equipment (different variety to match residents' needs) 3 treadmills 1 elliptical 1 Adaptive motion trainer (works as a treadmill/elliptical/stair climber) 1 recumbent bike 1 upright bike 1 rower

Option 2: Same cardio equipment as above, but upgraded to include 10" media adapter (individual tv screen on each machine.) Would also be wifi enabled to allow users to log into their own Netflix account, etc.