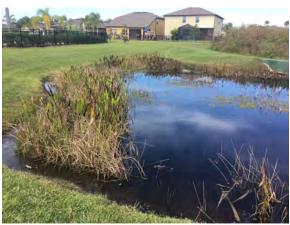

## Tab 1

Reason for Inspection: Monthly required

Inspection Date: 11/25/2019

#### **Target:**

Shoreline weeds

December, 2019

December, 2019

**Management Summarv** 

Overall, the ponds within the Harrison Ranch CDD continue to display positive results following routine maintenance visits targeting invasive weeds, algae, and submersed vegetation. During inspection it was evident that shoreline weeds were the main issue within the ponds inspected. Inspection was performed on 11/25/2019 on Ponds #24, #25, #26, #28, #44, #45, #46, #47, #48, and #49 within the Harrison Ranch CDD. All of the ponds inspected were observed to have no algae development at the time. This will likely be continuing as the water temperatures throughout the state drop and reduce the speed at which algae can reproduce.

During inspection Ponds #24, #25, #45, #46, #47, #48, and #49 were observed with developing shoreline invasive weeds. Majority of the sites were developing typical invasive weeds and will be treated during our next routine visit. Positive results should be evident within 14-21 days following application. Pond #47 was observed to be the worst of the sites with developing Creeping Water Primrose reaching out into the open water from the shoreline.

Lastly, Floating Salvinia was observed along the waters surface of Pond #46. Salvinia is a floating fern that is highly invasive and can spread rapidly across the surface waters. This vegetation grows best in slow moving nutrient rich waters such as Lakes, Canals, and retention ponds, and reproduces aggressively through vegetative fragmentation.