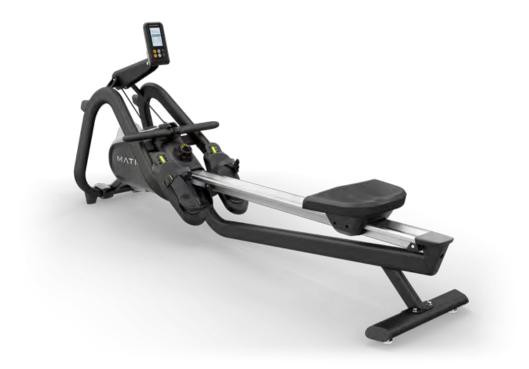

## Rower

- Brushed aluminum flywheel with 10 precise magnetic resistance settings offers challenge to first-time users and experienced rowers alike
- Adjustable, backlit console makes it easy to set your training goal and measure your results
- Clearly defined quick keys provide instant access to sprinting, distance rowing and high-intensity interval training programs
- Compact footprint offers easy placement virtually anywhere in your facility
- Ergonomic contours of the seat makes intense training sessions more comfortable than ever

- Seat lock offers enhanced stability when getting on or off the rower
- Long, reinforced handle includes a comfort-enhancing overmold that allows both large and small users to comfortably pull stroke after stroke
- Heel cups include quick release buckles that let users quickly get off the rower, ideal for circuit training
- Can be tilted up to minimize footprint, and built-in wheels make it easy to roll the rower into storage or to a new place on your circuit training floor
- High-quality cord is paired with a long aluminum rail reinforced with stainless-steel strips to stand up to a steady stream of users in the busiest exercise environments

| CONSOLE             |                                                                                                 |
|---------------------|-------------------------------------------------------------------------------------------------|
| Display Screen      | Extra-large Backlit LCD Display, 3.5" x 2.5" Screen                                             |
| Display Readout     | Time, Distance, SPM (strokes per minute), Stroke, Watts, Heart Rate, Calories,<br>500 mtr/split |
| Programs            | Manual, Interval, Challenge                                                                     |
| Telemetric Receiver | Yes                                                                                             |
| SPECIAL FEATURES    |                                                                                                 |
| Handlebar Design    | Extra-long Ergo Grip Handlebar                                                                  |
| Foot Stretchers     | Adjustable Heel Cups with Easy-to-read Settings                                                 |
| Monorail            | Aluminum                                                                                        |

| TECHNICAL DATA                    |                                                         |
|-----------------------------------|---------------------------------------------------------|
| Resistance Technology             | Magnetic Resistance                                     |
| Resistance Levels                 | 10                                                      |
| Drive System                      | Coil Spring Poly-V Belt                                 |
| Max User Weight                   | 158.76 kg / 350 lbs.                                    |
| Product Weight                    | 59 kg / 130 lbs.                                        |
| Overall Dimensions (L $x W x H$ ) | 223 x 55 x 58 cm / 87.6" x 21.5" x 22.8"                |
| Power Requirements                | Generator Powered LCD Display w/ Back-up Memory Battery |