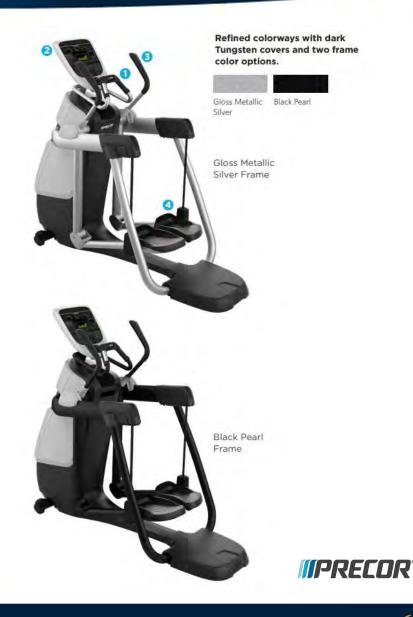

l Entertainment Cap to provide access to a selection of audio channels, including those from wall or ceiling-mounted displays, or a Personal Viewing System (PVS) to give exercisers a more personal entertainment experience with total choice and control.

#### 3. Handlebars

The tapered moving handlebars provide a comfortable fit for nearly every exerciser. The stationary grip has a heart rate sensor built-in that provides monitoring and a stable, comfortable position when focusing on the lower body.

#### 4. Dynamic Adjustable Stride Length

Exercisers can go from short stride to long stride, walking to running, and climbing to striding, allowing them to target different muscle groups. Pushing and pulling the moving handlebars will engage the upper body, resulting in a total body workout.





# **RBK 635 Recumbent Bike**

## **Product Highlights**

The RBK 835 Recumbent Bike features a stepthrough design to appeal to a wide range of exercisers. The simple seat adjustment allows the exerciser to change the position of the seat with one hand, either on or off the bike. A ventilated air flex seat provides exceptional comfort.

#### **Product Features**

#### 1. Console

The P30 console features easy-to-use motion controls and an LED display that focuses on the essential fitness stats to keep users informed and engaged.

#### 2. Step-through Design

Designed for easy entry, the recumbent bike has a step-through design (14 in / 36 cm wide) with a low step-over height (4 in / 10 cm).

#### 3. Air Flex Seat Back

The custom-designed air flex seat features a ventilated panel and un