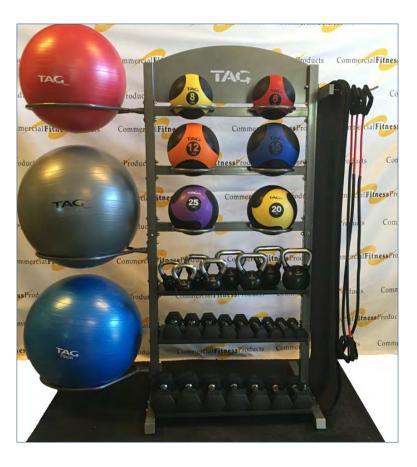

| QTY | MODEL                  | DESCRIPTION                                                                                                                                                                       | UNIT PRICE | LINE TOTAL  |
|-----|------------------------|-----------------------------------------------------------------------------------------------------------------------------------------------------------------------------------|------------|-------------|
| 4   | T3X-05                 | Matrix Treadmill - LED console display                                                                                                                                            | \$3,995.00 | \$15,980.00 |
| 1   | Rower-02               | Matrix RowerX with Magnetic Resistance                                                                                                                                            | \$1,550.00 | \$1,550.00  |
| 1   | C3X-06                 | Matrix Climbmill -LED Console                                                                                                                                                     | \$5,095.00 | \$5,095.00  |
| 1   | U3X-06                 | Matrix Upright Bike - LED Console                                                                                                                                                 | \$2,095.00 | \$2,095.00  |
| 1   | VS-S331-02B1           | Matrix Lat Row STD Stack                                                                                                                                                          | \$2,350.00 | \$2,350.00  |
| 1   | VS-S131-02B1           | Matrix Multi-Press STD Stack                                                                                                                                                      | \$2,350.00 | \$2,350.00  |
| 1   | VS-S70-USB2            | Matrix Leg Press Heavy Stack                                                                                                                                                      | \$3,295.00 | \$3,295.00  |
| 1   | MMOUNT-MMT<br>Z-2KIT-1 | TRX 7ft Multi-Mount - MOUNTING IS NOT PROVIDED BY CFP.                                                                                                                            | \$649.00   | \$649.00    |
| 2   | TRXCLUB4               | TRX Commercial Suspension Trainer                                                                                                                                                 | \$189.00   | \$378.00    |
| 1   | RCK-VERSACF<br>P       | TAG Loaded Rack w/ Stability Balls-55, 65 & 75cm; MedBall 6/8/10/12/15/20; KettleBells 5/8/10/12/15/20/25/30;Rubber Hex Dumbbells 3-25lbs set; 3 Hanging Mats, 4 Resistance Bands | \$1,799.00 | \$1,799.00  |
| 1   | XT-TRI-PLYO            | XULT Tri Plyo Box 20", 24", 30"                                                                                                                                                   | \$449.00   | \$449.00    |
| 1   | Delivery/Install       | Delivery & Installation                                                                                                                                                           | \$225.00   | \$225.00    |
| 1   | REMOVE                 | Existing Equipment Removal & Disposal Service                                                                                                                                     | \$1,085.00 | \$1,085.00  |
|     |                        | Quantum MultiPress,Bi/Tri,Lat/Row,LegPress                                                                                                                                        |            |             |
| 1   | TRADE                  | Trade: Matrix (4) T3x                                                                                                                                                             | -\$800.00  | -\$800.00   |