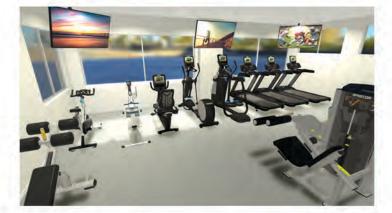

## FITNESS EQUIPMENT RECOMMENDATION

I have received proposals from 2 fitness equipment companies (1 from Commercial Fitness and 2 from Fit-Rev). The breakdown is as follows:

#### **Commercial Fitness:**

Their proposal is for \$39,790.00 but only includes the following:

Cardio Equipment: 4 Treadmills 1 rower 1 stair climber 1 upright bike Weight equipment: 1 lat row 1 multi-press 1 leg press 1 TRX station Various stability balls, medicine balls, kettle bells, dumbbells, etc.

We would keep: 3 ellipticals, recumbent bike, some weight equipment

Trade in on the 4 treadmills: \$800.00

The equipment they are recommending is the same line as we currently have, so there would be little to no obvious improvement. In addition, we would create a "staggered" replacement schedule for the future.

#### Fit-Rev:

They have provided 2 separate proposals as follows:

Option 1: All new PRECOR cardio equipment (different variety to match residents' needs) 3 treadmills 1 elliptical 1 Adaptive motion trainer (works as a treadmill/elliptical/stair climber) 1 recumbent bike 1 upright bike 1 rower

Option 2: Same cardio equipment as above, but upgraded to include 10" media adapter (individual tv screen on each machine.) Would also be wifi enabled to allow users to log into their own Netflix account, etc.

Both options include the following all new weight equipment:

Functional strength trainer Chest press Leg extension/leg curl Leg press/calf extension Multi adjustable bench Adjustable decline bench Wall mounted area for trx, etc. Various dumbbells, kettlebells, balls, workout rope, etc.