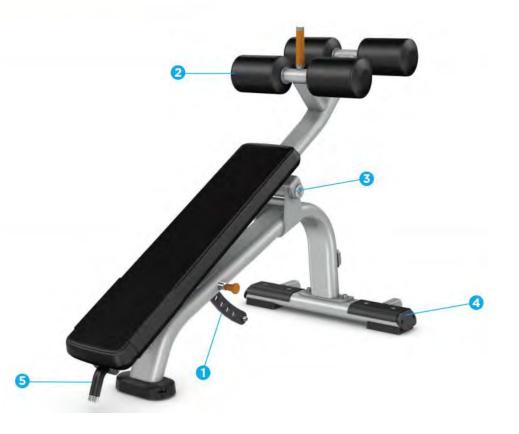

Both options include the following all new weight equipment:

Functional strength trainer Chest press Leg extension/leg curl Leg press/calf extension Multi adjustable bench Adjustable decline bench Wall mounted area for trx, etc. Various dumbbells, kettlebells, balls, workout rope, etc.