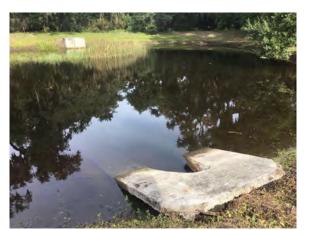

## Tab 1

Reason for Inspection: Monthly required

Inspection Date: 11/25/2019

11/25/2019

#### **Site:** 24

#### **Comments:**

Normal growth observed

Minor developing Torpedograss and Alligatorweed were observed along the shoreline.

#### **Action Required:**

Routine maintenance next visit

#### **Target:**

Shoreline weeds