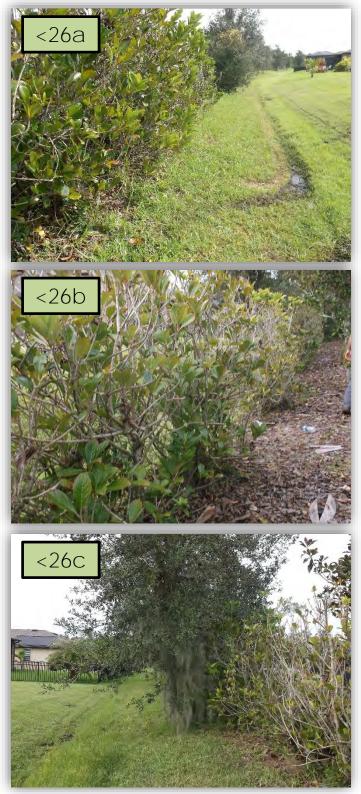

- 26.1 will work with LMP to make improvements to the buffer between HRBIvd. & 110<sup>th</sup> Ave. E between the north and south legs of 58<sup>th</sup> Street E. This berm has chronically suffered from poor drainage and over-planting with the wrong plant. However, some basic maintenance has not occurred such as tree trimming and lifting and the eradication of weeds and Torpedograss. (Pics 26a, b & c>)
- 27. I'm seeing random spots of Juniper branches turning brown. Have samples ever been taken for a disease diagnosis such as twig blight? If not, there should be.