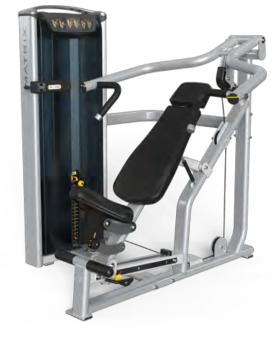

## Multi-Press VS-S131

- Designed for easy entry and exit
- Dual-position hand grips allow for greater training variety
- Elevated foot rests provide stability and comfort during heavy lifts
- Reclined position offers greater lumbar support
- Smoothly transition between exercises with one simple adjustment
- Clearly indicated adjustments for ease of use

| ADJUSTMENTS                               |                      |
|-------------------------------------------|----------------------|
| Color coded pivots & points of adjustment | Yes                  |
| User adjustment range                     | 3 user start options |

| FRAME & CABLES     |                                         |
|--------------------|-----------------------------------------|
| Frame color        | Iced Silver                             |
| Frame finish       | Proprietary two-coat powder process     |
| Cable transmission | Internally lubricated cables & fittings |
| Machine anchoring  | Machine anchoring locations             |

| TECH SPECS                        |                                                  |
|-----------------------------------|--------------------------------------------------|
| Product Weight (Standard Stack)   | 236 kg / 520 lbs.                                |
| Product Weight (Heavy Stack)      | 268 kg / 590 lbs.                                |
| Overall Dimensions (L $x W x H$ ) | 154.3 x 157.2 x 199.9 cm / 60.7" x 61.9" x 78.7" |