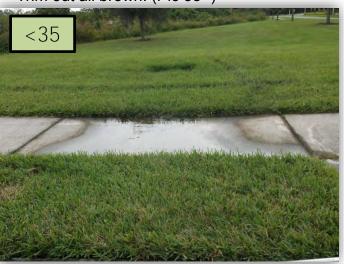

- 33. Podocarpus still need to be trimmed at Normande East and the Ixora also need to be trimmed.
- 34. As mentioned earlier in the report, street trees still have Spanish Moss and hanging tree straps. Both which should be removed. Tree straps only if they have been on for a year or more.
- 35. Reported last month, there is still water seeping over the sidewalk on the south side of 52<sup>nd</sup> Court E. at Chillingham. There are also ruts on the back side of the sidewalk near a bank of irrigation valves. Were these checked for cracks or breaks? (Pic 35>)
- 36. The Chillingham entrance has become overrun with Torpedograss. (Pic 36>)
- 37. Weeds are also an issue on the trail on the east side of HRBIvd. across from the intersection of 58<sup>th</sup> Street E. (Pic 37>)