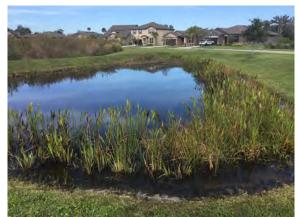

#### **Target:**

Shoreline weeds

December, 2019

December, 2019

**Management Summarv** 

Overall, the ponds within the Harrison Ranch CDD continue to display positive results following routine maintenance visits targeting invasive weeds, algae, and submersed vegetation. During inspection it was evident that shoreline weeds were the main issue within the ponds inspected. Inspection was performed on 11/25/2019 on Ponds #24, #25, #26, #28, #44, #45, #46, #47, #48, and #49 within the Harrison Ranch CDD. All of the ponds inspected were observed to have no algae development at the time. This will likely be continuing as the water temperatures throughout the state drop and reduce the speed at which algae can reproduce.

During inspection Ponds #24, #25, #45, #46, #47, #48, and #49 were observed with developing shoreline invasive weeds. Majority of the sites were developing typical invasive weeds and will be treated during our next routine visit. Positive results should be evident within 14-21 days following application. Pond #47 was observed to be the worst of the sites with developing Creeping Water Primrose reaching out into the open water from the shoreline.

Pond #28 was observed with minor developing submersed Babytears along the shoreline. This is a native vegetation that helps provide habitat, shoreline sediment control, increased water clarity, and food for certain aquatic species. Although native, the vegetation can become out of control as it reaches the waters surface acting as a base for algae to grow around increasing algae formation along the shoreline. For this reason, the submersed vegetation will be treated to prevent it from reaching the waters surface.